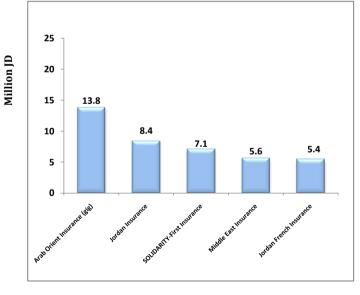

### **Companies Share % in Paid Claism as in 30/4/2020**

### Paid Claims for 24 Insurance Companies as in 30/4/2020 compared with 30/4/2019 (Initial) Companies Share of All Classes as in 30/4/2020 (JD)

Tbl. 2-2

|                                    | Total !                              | Motor      |            |            |             |             |           |            |             |             |           |           |
|------------------------------------|--------------------------------------|------------|------------|------------|-------------|-------------|-----------|------------|-------------|-------------|-----------|-----------|
| No. Companies                      | Compulsory (Third P<br>Comprehensive |            | Med        | lical      | Non Life I  | nsurances   | Li        | fe         | Gross Pa    | id Claims   | Markets   | Share %   |
|                                    | 30/4/2020                            | 30/4/2019  | 30/4/2020  | 30/4/2019  | 30/4/2020   | 30/4/2019   | 30/4/2020 | 30/4/2019  | 30/4/2020   | 30/4/2019   | 30/4/2020 | 30/4/2019 |
| 1 Jordan Insurance                 | 3,458,080                            | 5,006,982  | 1,978,407  | 2,497,012  | 5,836,712   | 8,328,730   | 4,187,963 | 5,852,709  | 10,024,675  | 14,181,439  | 8.39      | 8.89      |
| 2 Middle East Insurance            | 2,968,277                            | 4,953,671  | 1,226,992  | 1,499,673  | 6,277,660   | 9,040,156   | 411,496   | 1,696,594  | 6,689,156   | 10,736,750  | 5.60      | 6.73      |
| 3 National Insurance               | 2,713,609                            | 4,706,686  | 1,960,630  | 1,904,665  | 4,951,809   | 7,080,295   | 41,745    | 39,898     | 4,993,554   | 7,120,193   | 4.18      | 4.46      |
| 4 United Insurance                 | 2,351,282                            | 3,748,932  | 3,077,066  | 3,178,308  | 5,700,595   | 7,692,989   | 85,848    | 227,412    | 5,786,443   | 7,920,401   | 4.84      | 4.96      |
| 5 Al Manara Insurance              | 1,095,012                            | 2,046,658  | 490,384    | 328,522    | 1,699,628   | 2,698,147   |           |            | 1,699,628   | 2,698,147   | 1.42      | 1.69      |
| 6 Arabia Insurance-Jordan          | 3,501,866                            | 4,496,786  | 785,404    | 1,253,416  | 4,904,978   | 6,145,111   | 679,649   | 728,326    | 5,584,627   | 6,873,437   | 4.67      | 4.31      |
| 7 Jerusalem Insurance              | 2,728,856                            | 4,266,177  | 1,466,066  | 962,865    | 4,249,911   | 5,811,299   | 16,530    | 201,145    | 4,266,441   | 6,012,444   | 3.57      | 3.77      |
| 8 Al-Nisr Al-Arabi Insurance       | 50                                   | 21,368     | 4,187,447  | 6,533,108  | 4,975,600   | 6,611,703   | 452,731   | 951,839    | 5,428,331   | 7,563,542   | 4.54      | 4.74      |
| 9 Jordan French Insurance          | 2,390,834                            | 4,325,116  | 3,605,867  | 3,579,372  | 6,203,453   | 8,155,715   | 278,681   | 429,114    | 6,482,134   | 8,584,829   | 5.43      | 5.38      |
| 10 Arab Union International Ins.   | 1,939,488                            | 2,910,541  | 102,467    | 119,566    | 2,052,307   | 3,037,890   |           |            | 2,052,307   | 3,037,890   | 1.72      | 1.90      |
| 11 Delta Insurance                 | 2,850,198                            | 3,280,315  | 904,525    | 610,080    | 4,166,231   | 4,306,902   | 4,486     | 9,357      | 4,170,717   | 4,316,259   | 3.49      | 2.70      |
| 12 Al SAFWA Insurance              | 772,052                              | 1,386,977  | 51,238     | 120,590    | 839,108     | 1,508,098   |           |            | 839,108     | 1,508,098   | 0.70      | 0.95      |
| 13 Holy Land Insurance             | 1,879,616                            | 3,728,221  |            |            | 2,061,325   | 3,789,873   |           |            | 2,061,325   | 3,789,873   | 1.73      | 2.37      |
| 14 Arab Life & Accidents Ins.      | 2,773,763                            | 3,717,719  | 675,116    | 477,586    | 3,466,307   | 4,443,290   | 54,437    | 243,179    | 3,520,744   | 4,686,469   | 2.95      | 2.94      |
| 15 Philadelphia Insurance          | 936,637                              | 2,531,588  | 190,094    | 183,748    | 1,251,300   | 2,726,524   |           |            | 1,251,300   | 2,726,524   | 1.05      | 1.71      |
| 16 MetLife                         | 0                                    | 0          | 928,840    | 1,134,038  | 930,683     | 1,152,722   | 775,872   | 271,750    | 1,706,555   | 1,424,472   | 1.43      | 0.89      |
| 17 Jordan International Ins. (Newt | on) 56,241                           | 47,364     | 2,289,048  | 3,128,917  | 2,608,516   | 3,476,184   | 15,782    | 189,606    | 2,624,298   | 3,665,790   | 2.20      | 2.30      |
| 18 Euro Arab Insurance Group       | 2,465,513                            | 3,963,089  | 3,419,052  | 3,439,445  | 6,192,402   | 7,746,707   | 226,880   | 488,101    | 6,419,282   | 8,234,808   | 5.37      | 5.16      |
| 19 Islamic Insurance               | 2,058,950                            | 3,881,264  | 1,222,716  | 1,885,075  | 4,594,712   | 6,307,737   | 443,261   | 1,068,496  | 5,037,973   | 7,376,233   | 4.22      | 4.62      |
| 20 Arab Assurers                   | 2,585,203                            | 4,178,228  | 285,630    | 555,837    | 3,301,503   | 4,815,950   |           |            | 3,301,503   | 4,815,950   | 2.76      | 3.02      |
| 21 Arab Jordanian Ins. Group       | 3,182,578                            | 3,602,479  | 1,843,642  | 1,537,269  | 5,203,222   | 5,288,619   | 41,081    | 89         | 5,244,303   | 5,288,708   | 4.39      | 3.31      |
| 22 Arab Orient Insurance (gig)     | 4,100,188                            | 5,987,595  | 10,899,751 | 13,933,339 | 16,520,414  | 21,302,186  |           |            | 16,520,414  | 21,302,186  | 13.83     | 13.35     |
| 23 MEDGULF Insurance               | 2,555,646                            | 3,246,261  | 2,509,121  | 1,779,118  | 5,268,936   | 5,072,988   |           |            | 5,268,936   | 5,072,988   | 4.41      | 3.18      |
| 24 SOLIDARITY-First Insurance      | 3,029,389                            | 4,528,637  | 4,433,791  | 5,013,431  | 7,558,505   | 10,272,009  | 926,599   | 372,309    | 8,485,104   | 10,644,318  | 7.10      | 6.67      |
| Total                              | 52,393,328                           | 80,562,654 | 48,533,294 | 55,654,980 | 110,815,817 | 146,811,824 | 8,643,041 | 12,769,924 | 119,458,858 | 159,581,748 | 100       | 100       |