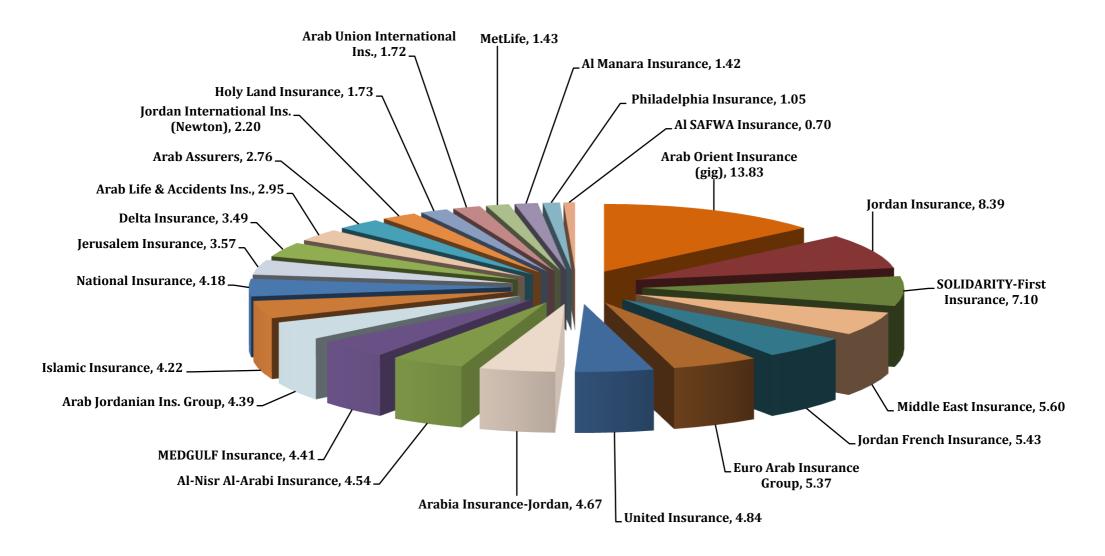

### **Companies Share % in Paid Claism as in 30/4/2020**

### Paid Claims for 24 Insurance Companies as in 30/4/2020 compared with 30/4/2019 (Initial) Companies Share of All Classes as in 30/4/2020 (JD)

Tbl. 2-2

|                                    | Total !                              | Motor      |            |            |             |             |           |            |             |             |           |           |
|------------------------------------|--------------------------------------|------------|------------|------------|-------------|-------------|-----------|------------|-------------|-------------|-----------|-----------|
| No. Companies                      | Compulsory (Third P<br>Comprehensive |            | Med        | lical      | Non Life I  | nsurances   | Li        | fe         | Gross Pa    | id Claims   | Markets   | Share %   |
|                                    | 30/4/2020                            | 30/4/2019  | 30/4/2020  | 30/4/2019  | 30/4/2020   | 30/4/2019   | 30/4/2020 | 30/4/2019  | 30/4/2020   | 30/4/2019   | 30/4/2020 | 30/4/2019 |
| 1 Jordan Insurance                 | 3,458,080                            | 5,006,982  | 1,978,407  | 2,497,012  | 5,836,712   | 8,328,730   | 4,187,963 | 5,852,709  | 10,024,675  | 14,181,439  | 8.39      | 8.89      |
| 2 Middle East Insurance            | 2,968,277                            | 4,953,671  | 1,226,992  | 1,499,673  | 6,277,660   | 9,040,156   | 411,496   | 1,696,594  | 6,689,156   | 10,736,750  | 5.60      | 6.73      |
| 3 National Insurance               | 2,713,609                            | 4,706,686  | 1,960,630  | 1,904,665  | 4,951,809   | 7,080,295   | 41,745    | 39,898     | 4,993,554   | 7,120,193   | 4.18      | 4.46      |
| 4 United Insurance                 | 2,351,282                            | 3,748,932  | 3,077,066  | 3,178,308  | 5,700,595   | 7,692,989   | 85,848    | 227,412    | 5,786,443   | 7,920,401   | 4.84      | 4.96      |
| 5 Al Manara Insurance              | 1,095,012                            | 2,046,658  | 490,384    | 328,522    | 1,699,628   | 2,698,147   |           |            | 1,699,628   | 2,698,147   | 1.42      | 1.69      |
| 6 Arabia Insurance-Jordan          | 3,501,866                            | 4,496,786  | 785,404    | 1,253,416  | 4,904,978   | 6,145,111   | 679,649   | 728,326    | 5,584,627   | 6,873,437   | 4.67      | 4.31      |
| 7 Jerusalem Insurance              | 2,728,856                            | 4,266,177  | 1,466,066  | 962,865    | 4,249,911   | 5,811,299   | 16,530    | 201,145    | 4,266,441   | 6,012,444   | 3.57      | 3.77      |
| 8 Al-Nisr Al-Arabi Insurance       | 50                                   | 21,368     | 4,187,447  | 6,533,108  | 4,975,600   | 6,611,703   | 452,731   | 951,839    | 5,428,331   | 7,563,542   | 4.54      | 4.74      |
| 9 Jordan French Insurance          | 2,390,834                            | 4,325,116  | 3,605,867  | 3,579,372  | 6,203,453   | 8,155,715   | 278,681   | 429,114    | 6,482,134   | 8,584,829   | 5.43      | 5.38      |
| 10 Arab Union International Ins.   | 1,939,488                            | 2,910,541  | 102,467    | 119,566    | 2,052,307   | 3,037,890   |           |            | 2,052,307   | 3,037,890   | 1.72      | 1.90      |
| 11 Delta Insurance                 | 2,850,198                            | 3,280,315  | 904,525    | 610,080    | 4,166,231   | 4,306,902   | 4,486     | 9,357      | 4,170,717   | 4,316,259   | 3.49      | 2.70      |
| 12 Al SAFWA Insurance              | 772,052                              | 1,386,977  | 51,238     | 120,590    | 839,108     | 1,508,098   |           |            | 839,108     | 1,508,098   | 0.70      | 0.95      |
| 13 Holy Land Insurance             | 1,879,616                            | 3,728,221  |            |            | 2,061,325   | 3,789,873   |           |            | 2,061,325   | 3,789,873   | 1.73      | 2.37      |
| 14 Arab Life & Accidents Ins.      | 2,773,763                            | 3,717,719  | 675,116    | 477,586    | 3,466,307   | 4,443,290   | 54,437    | 243,179    | 3,520,744   | 4,686,469   | 2.95      | 2.94      |
| 15 Philadelphia Insurance          | 936,637                              | 2,531,588  | 190,094    | 183,748    | 1,251,300   | 2,726,524   |           |            | 1,251,300   | 2,726,524   | 1.05      | 1.71      |
| 16 MetLife                         | 0                                    | 0          | 928,840    | 1,134,038  | 930,683     | 1,152,722   | 775,872   | 271,750    | 1,706,555   | 1,424,472   | 1.43      | 0.89      |
| 17 Jordan International Ins. (Newt | on) 56,241                           | 47,364     | 2,289,048  | 3,128,917  | 2,608,516   | 3,476,184   | 15,782    | 189,606    | 2,624,298   | 3,665,790   | 2.20      | 2.30      |
| 18 Euro Arab Insurance Group       | 2,465,513                            | 3,963,089  | 3,419,052  | 3,439,445  | 6,192,402   | 7,746,707   | 226,880   | 488,101    | 6,419,282   | 8,234,808   | 5.37      | 5.16      |
| 19 Islamic Insurance               | 2,058,950                            | 3,881,264  | 1,222,716  | 1,885,075  | 4,594,712   | 6,307,737   | 443,261   | 1,068,496  | 5,037,973   | 7,376,233   | 4.22      | 4.62      |
| 20 Arab Assurers                   | 2,585,203                            | 4,178,228  | 285,630    | 555,837    | 3,301,503   | 4,815,950   |           |            | 3,301,503   | 4,815,950   | 2.76      | 3.02      |
| 21 Arab Jordanian Ins. Group       | 3,182,578                            | 3,602,479  | 1,843,642  | 1,537,269  | 5,203,222   | 5,288,619   | 41,081    | 89         | 5,244,303   | 5,288,708   | 4.39      | 3.31      |
| 22 Arab Orient Insurance (gig)     | 4,100,188                            | 5,987,595  | 10,899,751 | 13,933,339 | 16,520,414  | 21,302,186  |           |            | 16,520,414  | 21,302,186  | 13.83     | 13.35     |
| 23 MEDGULF Insurance               | 2,555,646                            | 3,246,261  | 2,509,121  | 1,779,118  | 5,268,936   | 5,072,988   |           |            | 5,268,936   | 5,072,988   | 4.41      | 3.18      |
| 24 SOLIDARITY-First Insurance      | 3,029,389                            | 4,528,637  | 4,433,791  | 5,013,431  | 7,558,505   | 10,272,009  | 926,599   | 372,309    | 8,485,104   | 10,644,318  | 7.10      | 6.67      |
| Total                              | 52,393,328                           | 80,562,654 | 48,533,294 | 55,654,980 | 110,815,817 | 146,811,824 | 8,643,041 | 12,769,924 | 119,458,858 | 159,581,748 | 100       | 100       |