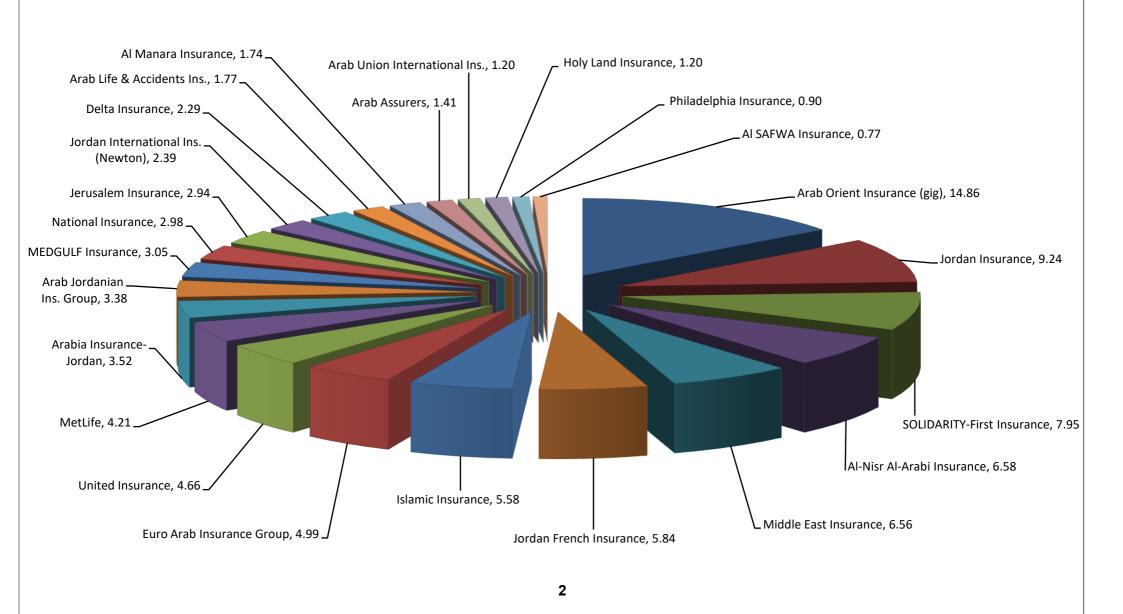

### Companies Share % in Gross Premiums as in 30/4/2020

## Underwritten Premiums for 24 Insurance Companies as in 30/4/2020 compared with 30/4/2019 (Initial) Companies Share of All Classes as in 30/4/2020 (JD)

Tbl. 2-2

|     |                                       | Total Motor |                                            | _          |                                                                                                                                                                                                                                                                                                                                                                                                                                                                                                                                                                                                                                                                                                                                                                                                                                                                                                                                                                                                                                                                                                                                                                                                                                                          |             |             |            |            |               |                 |           |           |  |
|-----|---------------------------------------|-------------|--------------------------------------------|------------|----------------------------------------------------------------------------------------------------------------------------------------------------------------------------------------------------------------------------------------------------------------------------------------------------------------------------------------------------------------------------------------------------------------------------------------------------------------------------------------------------------------------------------------------------------------------------------------------------------------------------------------------------------------------------------------------------------------------------------------------------------------------------------------------------------------------------------------------------------------------------------------------------------------------------------------------------------------------------------------------------------------------------------------------------------------------------------------------------------------------------------------------------------------------------------------------------------------------------------------------------------|-------------|-------------|------------|------------|---------------|-----------------|-----------|-----------|--|
| No. | Companies                             |             | Party Liability Ins.) &<br>e (Own Damages) | Med        | /4/2020         30/4/2019         30/4/2           /4/2020         30/4/2019         30/4/2           105,665         3,665,322         12,349           266,554         2,917,732         11,218           240,167         1,683,982         5,888,           751,088         6,655,043         9,345,           75,942         332,674         3,540,           957,616         1,635,416         6,034,           922,726         2,055,751         5,851,           265,986         6,272,745         6,145,           480,493         4,266,512         11,436           11,087         154,417         2,437,           23,809         762,276         4,461,           29,451         39         1,566,           207,472         261,660         1,827,           363,676         1,790,096         2,601,           388,832         4,421,081         4,686,           31,448         5,722,886         9,474,           362,927         2,690,361         6,272,           70,251         422,819         2,866,           354,977         2,180,783         6,678,           403,598         25,501,455 <t< th=""><th>nsurances</th><th>Li</th><th>fe</th><th>Gross Underwi</th><th>ritten Premiums</th><th>Markets</th><th>Share %</th></t<> |             | nsurances   | Li         | fe         | Gross Underwi | ritten Premiums | Markets   | Share %   |  |
|     | ·                                     | 30/4/2020   | 30/4/2019                                  | 30/4/2020  | 30/4/2019                                                                                                                                                                                                                                                                                                                                                                                                                                                                                                                                                                                                                                                                                                                                                                                                                                                                                                                                                                                                                                                                                                                                                                                                                                                | 30/4/2020   | 30/4/2019   | 30/4/2020  | 30/4/2019  | 30/4/2020     | 30/4/2019       | 30/4/2020 | 30/4/2019 |  |
| 1   | Jordan Insurance                      | 3,979,950   | 5,231,873                                  | 3,105,665  | 3,665,322                                                                                                                                                                                                                                                                                                                                                                                                                                                                                                                                                                                                                                                                                                                                                                                                                                                                                                                                                                                                                                                                                                                                                                                                                                                | 12,349,980  | 14,237,288  | 6,444,644  | 6,302,948  | 18,794,624    | 20,540,236      | 9.24      | 9.07      |  |
| 2   | Middle East Insurance                 | 2,940,799   | 4,031,993                                  | 2,666,554  | 2,917,732                                                                                                                                                                                                                                                                                                                                                                                                                                                                                                                                                                                                                                                                                                                                                                                                                                                                                                                                                                                                                                                                                                                                                                                                                                                | 11,218,608  | 12,576,433  | 2,133,650  | 1,729,898  | 13,352,258    | 14,306,331      | 6.56      | 6.31      |  |
| 3   | National Insurance                    | 2,288,684   | 3,426,194                                  | 1,940,167  | 1,683,982                                                                                                                                                                                                                                                                                                                                                                                                                                                                                                                                                                                                                                                                                                                                                                                                                                                                                                                                                                                                                                                                                                                                                                                                                                                | 5,888,135   | 6,154,147   | 175,304    | 179,843    | 6,063,439     | 6,333,990       | 2.98      | 2.80      |  |
| 4   | United Insurance                      | 2,308,729   | 3,443,190                                  | 5,751,088  | 6,655,043                                                                                                                                                                                                                                                                                                                                                                                                                                                                                                                                                                                                                                                                                                                                                                                                                                                                                                                                                                                                                                                                                                                                                                                                                                                | 9,345,508   | 11,639,167  | 127,907    | 241,327    | 9,473,415     | 11,880,494      | 4.66      | 5.24      |  |
| 5   | Al Manara Insurance                   | 2,020,346   | 2,481,900                                  | 375,942    | 332,674                                                                                                                                                                                                                                                                                                                                                                                                                                                                                                                                                                                                                                                                                                                                                                                                                                                                                                                                                                                                                                                                                                                                                                                                                                                  | 3,540,898   | 3,750,874   |            |            | 3,540,898     | 3,750,874       | 1.74      | 1.66      |  |
| 6   | Arabia Insurance-Jordan               | 2,661,002   | 3,875,591                                  | 1,957,616  | 1,635,416                                                                                                                                                                                                                                                                                                                                                                                                                                                                                                                                                                                                                                                                                                                                                                                                                                                                                                                                                                                                                                                                                                                                                                                                                                                | 6,034,927   | 6,548,807   | 1,128,929  | 807,200    | 7,163,856     | 7,356,007       | 3.52      | 3.25      |  |
| 7   | Jerusalem Insurance                   | 2,546,373   | 3,892,676                                  | 1,922,726  | 2,055,751                                                                                                                                                                                                                                                                                                                                                                                                                                                                                                                                                                                                                                                                                                                                                                                                                                                                                                                                                                                                                                                                                                                                                                                                                                                | 5,851,100   | 6,969,277   | 135,885    | 314,729    | 5,986,985     | 7,284,006       | 2.94      | 3.22      |  |
| 8   | Al-Nisr Al-Arabi Insurance            | 0           | 0                                          | 4,265,986  | 6,272,745                                                                                                                                                                                                                                                                                                                                                                                                                                                                                                                                                                                                                                                                                                                                                                                                                                                                                                                                                                                                                                                                                                                                                                                                                                                | 6,145,615   | 7,817,656   | 7,237,861  | 6,955,987  | 13,383,476    | 14,773,643      | 6.58      | 6.52      |  |
| 9   | Jordan French Insurance               | 2,631,234   | 3,409,834                                  | 7,480,493  | 4,266,512                                                                                                                                                                                                                                                                                                                                                                                                                                                                                                                                                                                                                                                                                                                                                                                                                                                                                                                                                                                                                                                                                                                                                                                                                                                | 11,436,243  | 9,460,302   | 448,527    | 608,747    | 11,884,770    | 10,069,049      | 5.84      | 4.44      |  |
| 10  | Arab Union International Ins.         | 2,047,656   | 2,451,657                                  | 311,087    | 154,417                                                                                                                                                                                                                                                                                                                                                                                                                                                                                                                                                                                                                                                                                                                                                                                                                                                                                                                                                                                                                                                                                                                                                                                                                                                  | 2,437,227   | 2,673,853   |            |            | 2,437,227     | 2,673,853       | 1.20      | 1.18      |  |
| 11  | Delta Insurance                       | 2,751,208   | 3,310,639                                  | 923,809    | 762,276                                                                                                                                                                                                                                                                                                                                                                                                                                                                                                                                                                                                                                                                                                                                                                                                                                                                                                                                                                                                                                                                                                                                                                                                                                                  | 4,461,331   | 5,581,668   | 201,794    | 229,612    | 4,663,125     | 5,811,280       | 2.29      | 2.56      |  |
| 12  | Al SAFWA Insurance                    | 1,402,983   | 2,288,620                                  | 109,451    | 39                                                                                                                                                                                                                                                                                                                                                                                                                                                                                                                                                                                                                                                                                                                                                                                                                                                                                                                                                                                                                                                                                                                                                                                                                                                       | 1,566,152   | 2,336,774   |            |            | 1,566,152     | 2,336,774       | 0.77      | 1.03      |  |
| 13  | Holy Land Insurance                   | 2,397,083   | 3,529,481                                  |            |                                                                                                                                                                                                                                                                                                                                                                                                                                                                                                                                                                                                                                                                                                                                                                                                                                                                                                                                                                                                                                                                                                                                                                                                                                                          | 2,448,970   | 3,620,425   |            |            | 2,448,970     | 3,620,425       | 1.20      | 1.60      |  |
| 14  | Arab Life & Accidents Ins.            | 2,528,286   | 4,130,504                                  | 618,213    | 675,482                                                                                                                                                                                                                                                                                                                                                                                                                                                                                                                                                                                                                                                                                                                                                                                                                                                                                                                                                                                                                                                                                                                                                                                                                                                  | 3,525,880   | 5,399,204   | 67,376     | 304,885    | 3,593,256     | 5,704,089       | 1.77      | 2.52      |  |
| 15  | Philadelphia Insurance                | 1,602,869   | 2,133,552                                  | 207,472    | 261,660                                                                                                                                                                                                                                                                                                                                                                                                                                                                                                                                                                                                                                                                                                                                                                                                                                                                                                                                                                                                                                                                                                                                                                                                                                                  | 1,827,765   | 2,432,140   |            |            | 1,827,765     | 2,432,140       | 0.90      | 1.07      |  |
| 16  | MetLife                               | 0           | 0                                          | 1,863,676  | 1,790,096                                                                                                                                                                                                                                                                                                                                                                                                                                                                                                                                                                                                                                                                                                                                                                                                                                                                                                                                                                                                                                                                                                                                                                                                                                                | 2,601,030   | 2,530,220   | 5,965,512  | 6,350,930  | 8,566,542     | 8,881,150       | 4.21      | 3.92      |  |
| 17  | Jordan International Ins.<br>(Newton) | 0           | 0                                          | 3,888,832  | 4,421,081                                                                                                                                                                                                                                                                                                                                                                                                                                                                                                                                                                                                                                                                                                                                                                                                                                                                                                                                                                                                                                                                                                                                                                                                                                                | 4,686,480   | 5,844,614   | 168,041    | 322,304    | 4,854,521     | 6,166,918       | 2.39      | 2.72      |  |
| 18  | Euro Arab Insurance Group             | 3,329,721   | 4,277,043                                  | 5,131,448  | 5,722,886                                                                                                                                                                                                                                                                                                                                                                                                                                                                                                                                                                                                                                                                                                                                                                                                                                                                                                                                                                                                                                                                                                                                                                                                                                                | 9,474,686   | 10,957,116  | 670,078    | 724,678    | 10,144,764    | 11,681,794      | 4.99      | 5.16      |  |
| 19  | Islamic Insurance                     | 2,090,729   | 2,978,594                                  | 2,562,927  | 2,690,361                                                                                                                                                                                                                                                                                                                                                                                                                                                                                                                                                                                                                                                                                                                                                                                                                                                                                                                                                                                                                                                                                                                                                                                                                                                | 6,272,467   | 7,234,527   | 5,089,595  | 5,024,066  | 11,362,062    | 12,258,593      | 5.58      | 5.41      |  |
| 20  | Arab Assurers                         | 2,153,208   | 3,276,361                                  | 470,251    | 422,819                                                                                                                                                                                                                                                                                                                                                                                                                                                                                                                                                                                                                                                                                                                                                                                                                                                                                                                                                                                                                                                                                                                                                                                                                                                  | 2,866,461   | 4,009,211   |            |            | 2,866,461     | 4,009,211       | 1.41      | 1.77      |  |
| 21  | Arab Jordanian Ins. Group             | 2,663,809   | 3,835,234                                  | 2,854,977  | 2,180,783                                                                                                                                                                                                                                                                                                                                                                                                                                                                                                                                                                                                                                                                                                                                                                                                                                                                                                                                                                                                                                                                                                                                                                                                                                                | 6,678,007   | 7,265,881   | 199,801    | 48,029     | 6,877,808     | 7,313,910       | 3.38      | 3.23      |  |
| 22  | Arab Orient Insurance (gig)           | 3,439,322   | 4,608,434                                  | 22,403,598 | 25,501,455                                                                                                                                                                                                                                                                                                                                                                                                                                                                                                                                                                                                                                                                                                                                                                                                                                                                                                                                                                                                                                                                                                                                                                                                                                               | 30,225,649  | 34,862,394  |            |            | 30,225,649    | 34,862,394      | 14.86     | 15.39     |  |
| 23  | MEDGULF Insurance                     | 2,177,014   | 3,542,908                                  | 3,282,729  | 2,558,166                                                                                                                                                                                                                                                                                                                                                                                                                                                                                                                                                                                                                                                                                                                                                                                                                                                                                                                                                                                                                                                                                                                                                                                                                                                | 6,201,519   | 6,879,836   |            |            | 6,201,519     | 6,879,836       | 3.05      | 3.04      |  |
| 24  | SOLIDARITY-First Insurance            | 3,971,482   | 4,364,948                                  | 7,319,347  | 7,666,304                                                                                                                                                                                                                                                                                                                                                                                                                                                                                                                                                                                                                                                                                                                                                                                                                                                                                                                                                                                                                                                                                                                                                                                                                                                | 14,400,274  | 14,421,221  | 1,767,204  | 1,213,664  | 16,167,478    | 15,634,885      | 7.95      | 6.90      |  |
|     | Total                                 | 53,932,487  | 74,521,226                                 | 81,414,054 | 84,293,002                                                                                                                                                                                                                                                                                                                                                                                                                                                                                                                                                                                                                                                                                                                                                                                                                                                                                                                                                                                                                                                                                                                                                                                                                                               | 171,484,912 | 195,203,035 | 31,962,108 | 31,358,847 | 203,447,020   | 226,561,882     | 100       | 100       |  |
|     |                                       |             |                                            |            |                                                                                                                                                                                                                                                                                                                                                                                                                                                                                                                                                                                                                                                                                                                                                                                                                                                                                                                                                                                                                                                                                                                                                                                                                                                          |             |             |            |            |               |                 |           |           |  |