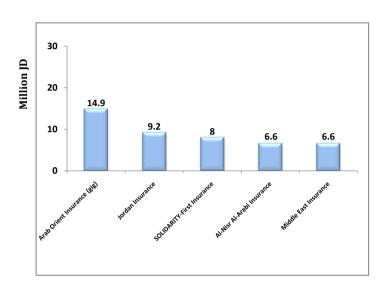

### Companies Share % in Gross Premiums as in 30/4/2020

## Underwritten Premiums for 24 Insurance Companies as in 30/4/2020 compared with 30/4/2019 (Initial) Companies Share of All Classes as in 30/4/2020 (JD)

Tbl. 2-2

|     |                                       | Total Motor |                                            | _          |                                                                                                                                                                                                                                                                                                                                                                                                                                                                                                                                                                                                                                                                                                                                                                                                                                                                                                                                                                                                                                                                                                                                                                                                                                                          |             |             |            |            |               |                 |           |           |  |
|-----|---------------------------------------|-------------|--------------------------------------------|------------|----------------------------------------------------------------------------------------------------------------------------------------------------------------------------------------------------------------------------------------------------------------------------------------------------------------------------------------------------------------------------------------------------------------------------------------------------------------------------------------------------------------------------------------------------------------------------------------------------------------------------------------------------------------------------------------------------------------------------------------------------------------------------------------------------------------------------------------------------------------------------------------------------------------------------------------------------------------------------------------------------------------------------------------------------------------------------------------------------------------------------------------------------------------------------------------------------------------------------------------------------------|-------------|-------------|------------|------------|---------------|-----------------|-----------|-----------|--|
| No. | Companies                             |             | Party Liability Ins.) &<br>e (Own Damages) | Med        | /4/2020         30/4/2019         30/4/2           /4/2020         30/4/2019         30/4/2           105,665         3,665,322         12,349           266,554         2,917,732         11,218           240,167         1,683,982         5,888,           751,088         6,655,043         9,345,           75,942         332,674         3,540,           957,616         1,635,416         6,034,           922,726         2,055,751         5,851,           265,986         6,272,745         6,145,           480,493         4,266,512         11,436           11,087         154,417         2,437,           23,809         762,276         4,461,           29,451         39         1,566,           207,472         261,660         1,827,           363,676         1,790,096         2,601,           388,832         4,421,081         4,686,           31,448         5,722,886         9,474,           362,927         2,690,361         6,272,           70,251         422,819         2,866,           354,977         2,180,783         6,678,           403,598         25,501,455 <t< th=""><th>nsurances</th><th>Li</th><th>fe</th><th>Gross Underwi</th><th>ritten Premiums</th><th>Markets</th><th>Share %</th></t<> |             | nsurances   | Li         | fe         | Gross Underwi | ritten Premiums | Markets   | Share %   |  |
|     | ·                                     | 30/4/2020   | 30/4/2019                                  | 30/4/2020  | 30/4/2019                                                                                                                                                                                                                                                                                                                                                                                                                                                                                                                                                                                                                                                                                                                                                                                                                                                                                                                                                                                                                                                                                                                                                                                                                                                | 30/4/2020   | 30/4/2019   | 30/4/2020  | 30/4/2019  | 30/4/2020     | 30/4/2019       | 30/4/2020 | 30/4/2019 |  |
| 1   | Jordan Insurance                      | 3,979,950   | 5,231,873                                  | 3,105,665  | 3,665,322                                                                                                                                                                                                                                                                                                                                                                                                                                                                                                                                                                                                                                                                                                                                                                                                                                                                                                                                                                                                                                                                                                                                                                                                                                                | 12,349,980  | 14,237,288  | 6,444,644  | 6,302,948  | 18,794,624    | 20,540,236      | 9.24      | 9.07      |  |
| 2   | Middle East Insurance                 | 2,940,799   | 4,031,993                                  | 2,666,554  | 2,917,732                                                                                                                                                                                                                                                                                                                                                                                                                                                                                                                                                                                                                                                                                                                                                                                                                                                                                                                                                                                                                                                                                                                                                                                                                                                | 11,218,608  | 12,576,433  | 2,133,650  | 1,729,898  | 13,352,258    | 14,306,331      | 6.56      | 6.31      |  |
| 3   | National Insurance                    | 2,288,684   | 3,426,194                                  | 1,940,167  | 1,683,982                                                                                                                                                                                                                                                                                                                                                                                                                                                                                                                                                                                                                                                                                                                                                                                                                                                                                                                                                                                                                                                                                                                                                                                                                                                | 5,888,135   | 6,154,147   | 175,304    | 179,843    | 6,063,439     | 6,333,990       | 2.98      | 2.80      |  |
| 4   | United Insurance                      | 2,308,729   | 3,443,190                                  | 5,751,088  | 6,655,043                                                                                                                                                                                                                                                                                                                                                                                                                                                                                                                                                                                                                                                                                                                                                                                                                                                                                                                                                                                                                                                                                                                                                                                                                                                | 9,345,508   | 11,639,167  | 127,907    | 241,327    | 9,473,415     | 11,880,494      | 4.66      | 5.24      |  |
| 5   | Al Manara Insurance                   | 2,020,346   | 2,481,900                                  | 375,942    | 332,674                                                                                                                                                                                                                                                                                                                                                                                                                                                                                                                                                                                                                                                                                                                                                                                                                                                                                                                                                                                                                                                                                                                                                                                                                                                  | 3,540,898   | 3,750,874   |            |            | 3,540,898     | 3,750,874       | 1.74      | 1.66      |  |
| 6   | Arabia Insurance-Jordan               | 2,661,002   | 3,875,591                                  | 1,957,616  | 1,635,416                                                                                                                                                                                                                                                                                                                                                                                                                                                                                                                                                                                                                                                                                                                                                                                                                                                                                                                                                                                                                                                                                                                                                                                                                                                | 6,034,927   | 6,548,807   | 1,128,929  | 807,200    | 7,163,856     | 7,356,007       | 3.52      | 3.25      |  |
| 7   | Jerusalem Insurance                   | 2,546,373   | 3,892,676                                  | 1,922,726  | 2,055,751                                                                                                                                                                                                                                                                                                                                                                                                                                                                                                                                                                                                                                                                                                                                                                                                                                                                                                                                                                                                                                                                                                                                                                                                                                                | 5,851,100   | 6,969,277   | 135,885    | 314,729    | 5,986,985     | 7,284,006       | 2.94      | 3.22      |  |
| 8   | Al-Nisr Al-Arabi Insurance            | 0           | 0                                          | 4,265,986  | 6,272,745                                                                                                                                                                                                                                                                                                                                                                                                                                                                                                                                                                                                                                                                                                                                                                                                                                                                                                                                                                                                                                                                                                                                                                                                                                                | 6,145,615   | 7,817,656   | 7,237,861  | 6,955,987  | 13,383,476    | 14,773,643      | 6.58      | 6.52      |  |
| 9   | Jordan French Insurance               | 2,631,234   | 3,409,834                                  | 7,480,493  | 4,266,512                                                                                                                                                                                                                                                                                                                                                                                                                                                                                                                                                                                                                                                                                                                                                                                                                                                                                                                                                                                                                                                                                                                                                                                                                                                | 11,436,243  | 9,460,302   | 448,527    | 608,747    | 11,884,770    | 10,069,049      | 5.84      | 4.44      |  |
| 10  | Arab Union International Ins.         | 2,047,656   | 2,451,657                                  | 311,087    | 154,417                                                                                                                                                                                                                                                                                                                                                                                                                                                                                                                                                                                                                                                                                                                                                                                                                                                                                                                                                                                                                                                                                                                                                                                                                                                  | 2,437,227   | 2,673,853   |            |            | 2,437,227     | 2,673,853       | 1.20      | 1.18      |  |
| 11  | Delta Insurance                       | 2,751,208   | 3,310,639                                  | 923,809    | 762,276                                                                                                                                                                                                                                                                                                                                                                                                                                                                                                                                                                                                                                                                                                                                                                                                                                                                                                                                                                                                                                                                                                                                                                                                                                                  | 4,461,331   | 5,581,668   | 201,794    | 229,612    | 4,663,125     | 5,811,280       | 2.29      | 2.56      |  |
| 12  | Al SAFWA Insurance                    | 1,402,983   | 2,288,620                                  | 109,451    | 39                                                                                                                                                                                                                                                                                                                                                                                                                                                                                                                                                                                                                                                                                                                                                                                                                                                                                                                                                                                                                                                                                                                                                                                                                                                       | 1,566,152   | 2,336,774   |            |            | 1,566,152     | 2,336,774       | 0.77      | 1.03      |  |
| 13  | Holy Land Insurance                   | 2,397,083   | 3,529,481                                  |            |                                                                                                                                                                                                                                                                                                                                                                                                                                                                                                                                                                                                                                                                                                                                                                                                                                                                                                                                                                                                                                                                                                                                                                                                                                                          | 2,448,970   | 3,620,425   |            |            | 2,448,970     | 3,620,425       | 1.20      | 1.60      |  |
| 14  | Arab Life & Accidents Ins.            | 2,528,286   | 4,130,504                                  | 618,213    | 675,482                                                                                                                                                                                                                                                                                                                                                                                                                                                                                                                                                                                                                                                                                                                                                                                                                                                                                                                                                                                                                                                                                                                                                                                                                                                  | 3,525,880   | 5,399,204   | 67,376     | 304,885    | 3,593,256     | 5,704,089       | 1.77      | 2.52      |  |
| 15  | Philadelphia Insurance                | 1,602,869   | 2,133,552                                  | 207,472    | 261,660                                                                                                                                                                                                                                                                                                                                                                                                                                                                                                                                                                                                                                                                                                                                                                                                                                                                                                                                                                                                                                                                                                                                                                                                                                                  | 1,827,765   | 2,432,140   |            |            | 1,827,765     | 2,432,140       | 0.90      | 1.07      |  |
| 16  | MetLife                               | 0           | 0                                          | 1,863,676  | 1,790,096                                                                                                                                                                                                                                                                                                                                                                                                                                                                                                                                                                                                                                                                                                                                                                                                                                                                                                                                                                                                                                                                                                                                                                                                                                                | 2,601,030   | 2,530,220   | 5,965,512  | 6,350,930  | 8,566,542     | 8,881,150       | 4.21      | 3.92      |  |
| 17  | Jordan International Ins.<br>(Newton) | 0           | 0                                          | 3,888,832  | 4,421,081                                                                                                                                                                                                                                                                                                                                                                                                                                                                                                                                                                                                                                                                                                                                                                                                                                                                                                                                                                                                                                                                                                                                                                                                                                                | 4,686,480   | 5,844,614   | 168,041    | 322,304    | 4,854,521     | 6,166,918       | 2.39      | 2.72      |  |
| 18  | Euro Arab Insurance Group             | 3,329,721   | 4,277,043                                  | 5,131,448  | 5,722,886                                                                                                                                                                                                                                                                                                                                                                                                                                                                                                                                                                                                                                                                                                                                                                                                                                                                                                                                                                                                                                                                                                                                                                                                                                                | 9,474,686   | 10,957,116  | 670,078    | 724,678    | 10,144,764    | 11,681,794      | 4.99      | 5.16      |  |
| 19  | Islamic Insurance                     | 2,090,729   | 2,978,594                                  | 2,562,927  | 2,690,361                                                                                                                                                                                                                                                                                                                                                                                                                                                                                                                                                                                                                                                                                                                                                                                                                                                                                                                                                                                                                                                                                                                                                                                                                                                | 6,272,467   | 7,234,527   | 5,089,595  | 5,024,066  | 11,362,062    | 12,258,593      | 5.58      | 5.41      |  |
| 20  | Arab Assurers                         | 2,153,208   | 3,276,361                                  | 470,251    | 422,819                                                                                                                                                                                                                                                                                                                                                                                                                                                                                                                                                                                                                                                                                                                                                                                                                                                                                                                                                                                                                                                                                                                                                                                                                                                  | 2,866,461   | 4,009,211   |            |            | 2,866,461     | 4,009,211       | 1.41      | 1.77      |  |
| 21  | Arab Jordanian Ins. Group             | 2,663,809   | 3,835,234                                  | 2,854,977  | 2,180,783                                                                                                                                                                                                                                                                                                                                                                                                                                                                                                                                                                                                                                                                                                                                                                                                                                                                                                                                                                                                                                                                                                                                                                                                                                                | 6,678,007   | 7,265,881   | 199,801    | 48,029     | 6,877,808     | 7,313,910       | 3.38      | 3.23      |  |
| 22  | Arab Orient Insurance (gig)           | 3,439,322   | 4,608,434                                  | 22,403,598 | 25,501,455                                                                                                                                                                                                                                                                                                                                                                                                                                                                                                                                                                                                                                                                                                                                                                                                                                                                                                                                                                                                                                                                                                                                                                                                                                               | 30,225,649  | 34,862,394  |            |            | 30,225,649    | 34,862,394      | 14.86     | 15.39     |  |
| 23  | MEDGULF Insurance                     | 2,177,014   | 3,542,908                                  | 3,282,729  | 2,558,166                                                                                                                                                                                                                                                                                                                                                                                                                                                                                                                                                                                                                                                                                                                                                                                                                                                                                                                                                                                                                                                                                                                                                                                                                                                | 6,201,519   | 6,879,836   |            |            | 6,201,519     | 6,879,836       | 3.05      | 3.04      |  |
| 24  | SOLIDARITY-First Insurance            | 3,971,482   | 4,364,948                                  | 7,319,347  | 7,666,304                                                                                                                                                                                                                                                                                                                                                                                                                                                                                                                                                                                                                                                                                                                                                                                                                                                                                                                                                                                                                                                                                                                                                                                                                                                | 14,400,274  | 14,421,221  | 1,767,204  | 1,213,664  | 16,167,478    | 15,634,885      | 7.95      | 6.90      |  |
|     | Total                                 | 53,932,487  | 74,521,226                                 | 81,414,054 | 84,293,002                                                                                                                                                                                                                                                                                                                                                                                                                                                                                                                                                                                                                                                                                                                                                                                                                                                                                                                                                                                                                                                                                                                                                                                                                                               | 171,484,912 | 195,203,035 | 31,962,108 | 31,358,847 | 203,447,020   | 226,561,882     | 100       | 100       |  |
|     |                                       |             |                                            |            |                                                                                                                                                                                                                                                                                                                                                                                                                                                                                                                                                                                                                                                                                                                                                                                                                                                                                                                                                                                                                                                                                                                                                                                                                                                          |             |             |            |            |               |                 |           |           |  |